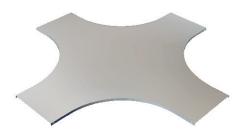

**TEE FLAT COVER R450** 

4-WAY FLAT COVER R450

CABLE LADDER FLAT COVER CLAMP

**Typical Front View** 

Designed For Your Cable Support Requirements.