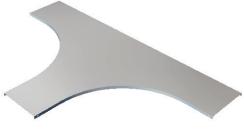

**TEE FLAT COVER R450** 

4-WAY FLAT COVER R450

CABLE LADDER FLAT COVER CLAMP

**Typical Front View** 

Designed For Your Cable Support Requirements.