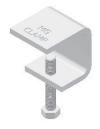

**TEE FLAT COVER R450** 

4-WAY FLAT COVER R450

CABLE LADDER FLAT COVER CLAMP

**Typical Front View** 

Designed For Your Cable Support Requirements.