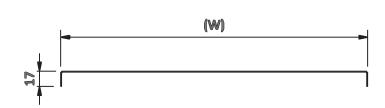

**CABLE LADDER FLAT COVER STRAIGHT** 

**HORIZONTAL BEND FLAT COVER R450** 

INTERNAL BEND FLAT COVER R450 USED AS INTERNAL BEND 90°

**EXTERNAL BEND FLAT COVER R450**USED AS EXTERNAL BEND 90°

| Part No:           | Finish |    | W      |
|--------------------|--------|----|--------|
| M55,76,75,20B/100  | HDG    | SS | 100mm  |
| M55,76,75,20B/150  | HDG    | SS | 150mm  |
| M55,76,75,20B/200  | HDG    | SS | 200mm  |
| M55,76,75,20B/300  | HDG    | SS | 300mm  |
| M55,76,75,20B/400  | HDG    | SS | 400mm  |
| M55,76,75,20B/500  | HDG    | SS | 500mm  |
| M55,76,75,20B/600  | HDG    | SS | 600mm  |
| M55,76,75,20B/800  | HDG    | SS | 800mm  |
| M55,76,75,20B/1000 | HDG    | SS | 1000mm |