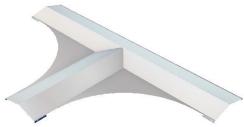

**TEE FLAT COVER R450** 

4-WAY FLAT COVER R450

Designed For Your Cable Support Requirements.