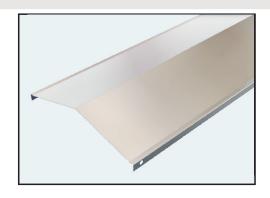

**CABLE LADDER FLAT COVER STRAIGHT** 

**HORIZONTAL BEND FLAT COVER R450** 

INTERNAL BEND FLAT COVER R450 USED AS INTERNAL BEND 90°

**EXTERNAL BEND FLAT COVER R450**USED AS EXTERNAL BEND 90°

| Part No:      | Finish |    | W      |
|---------------|--------|----|--------|
| MP75,20B/100  | HDG    | SS | 100mm  |
| MP75,20B/150  | HDG    | SS | 150mm  |
| MP75,20B/200  | HDG    | SS | 200mm  |
| MP75,20B/300  | HDG    | SS | 300mm  |
| MP75,20B/400  | HDG    | SS | 400mm  |
| MP75,20B/500  | HDG    | SS | 500mm  |
| MP75,20B/600  | HDG    | SS | 600mm  |
| MP75,20B/800  | HDG    | SS | 800mm  |
| MP75,20B/1000 | HDG    | SS | 1000mm |