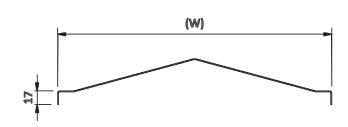

**CABLE LADDER FLAT COVER STRAIGHT** 

**HORIZONTAL BEND FLAT COVER R450** 

INTERNAL BEND FLAT COVER R450 USED AS INTERNAL BEND 90°

**EXTERNAL BEND FLAT COVER R450**USED AS EXTERNAL BEND 90°

| Part No:      | Finish |    | W      |
|---------------|--------|----|--------|
| MP75,20B/100  | HDG    | SS | 100mm  |
| MP75,20B/150  | HDG    | SS | 150mm  |
| MP75,20B/200  | HDG    | SS | 200mm  |
| MP75,20B/300  | HDG    | SS | 300mm  |
| MP75,20B/400  | HDG    | SS | 400mm  |
| MP75,20B/500  | HDG    | SS | 500mm  |
| MP75,20B/600  | HDG    | SS | 600mm  |
| MP75,20B/800  | HDG    | SS | 800mm  |
| MP75,20B/1000 | HDG    | SS | 1000mm |