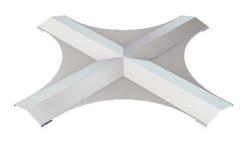

**TEE FLAT COVER R450** 

4-WAY FLAT COVER R450

Designed For Your Cable Support Requirements.