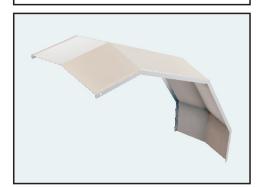

**TEE FLAT COVER R450** 

4-WAY FLAT COVER R450

Designed For Your Cable Support Requirements.