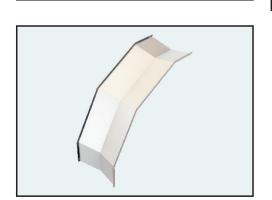

**CABLE LADDER FLAT COVER STRAIGHT** 

**HORIZONTAL BEND FLAT COVER R450** 

INTERNAL BEND FLAT COVER R450 USED AS INTERNAL BEND 90°

**EXTERNAL BEND FLAT COVER R450**USED AS EXTERNAL BEND 90°

| Part No:      | Finish |    | W      |
|---------------|--------|----|--------|
| MP75,20B/100  | HDG    | SS | 100mm  |
| MP75,20B/150  | HDG    | SS | 150mm  |
| MP75,20B/200  | HDG    | SS | 200mm  |
| MP75,20B/300  | HDG    | SS | 300mm  |
| MP75,20B/400  | HDG    | SS | 400mm  |
| MP75,20B/500  | HDG    | SS | 500mm  |
| MP75,20B/600  | HDG    | SS | 600mm  |
| MP75,20B/800  | HDG    | SS | 800mm  |
| MP75,20B/1000 | HDG    | SS | 1000mm |