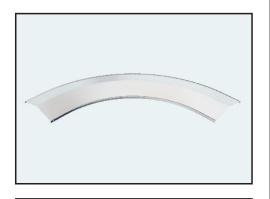

**CABLE LADDER FLAT COVER STRAIGHT** 

**HORIZONTAL BEND FLAT COVER R450** 

INTERNAL BEND FLAT COVER R450 USED AS INTERNAL BEND 90°

**EXTERNAL BEND FLAT COVER R450**USED AS EXTERNAL BEND 90°

| Part No:      | Finish |    | W      |
|---------------|--------|----|--------|
| MP75,20B/100  | HDG    | SS | 100mm  |
| MP75,20B/150  | HDG    | SS | 150mm  |
| MP75,20B/200  | HDG    | SS | 200mm  |
| MP75,20B/300  | HDG    | SS | 300mm  |
| MP75,20B/400  | HDG    | SS | 400mm  |
| MP75,20B/500  | HDG    | SS | 500mm  |
| MP75,20B/600  | HDG    | SS | 600mm  |
| MP75,20B/800  | HDG    | SS | 800mm  |
| MP75,20B/1000 | HDG    | SS | 1000mm |