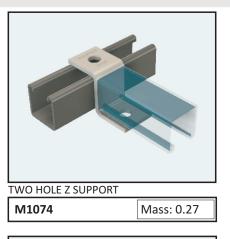

## **U** and **Z** Fittings

Typical Applications for U and Z Fittings

# THREE HOLE Z SUPPORT M1453 Mass: 0.36

Finish Code: HDG, SS304 & SS316

M1044 Mass: 0.37

Finish Code: HDG, SS304 & SS316

Finish Code: HDG, SS304 & SS316