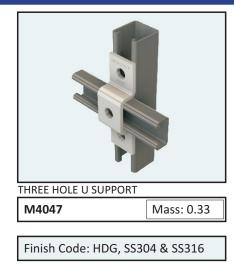

# THREE HOLE Z SUPPORT M1453 Mass: 0.36

Finish Code: HDG, SS304 & SS316

M1044 Mass: 0.37

Finish Code: HDG, SS304 & SS316

Finish Code: HDG, SS304 & SS316