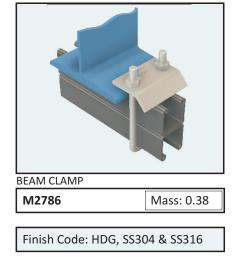

#### Typical Applications for Beam Clamps

Finish Code: HDG, SS304 & SS316

Finish Code: HDG, SS304 & SS316

When the job calls for Strut Connections, Megastrut Connections is simply the best choice.