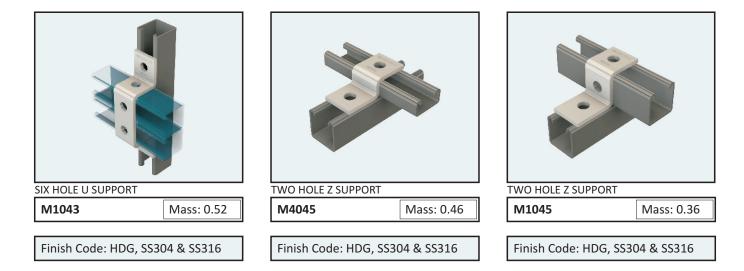

## **U** and **Z** Fittings

Typical Applications for U and Z Fittings

#### Typical Applications for U and Z Fittings

More examples of popular connection are shown.

Metal Framing support system is designed with many time saving features, They are fully adjustable and reusable.