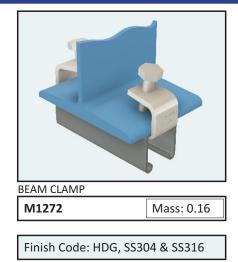

#### Typical Applications for Beam Clamps

Finish Code: HDG, SS304 & SS316

Finish Code: HDG, SS304 & SS316

When the job calls for Strut Connections, Megastrut Connections is simply the best choice.