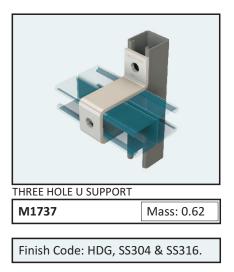

## **U** and **Z** Fittings

Typical Applications for U and Z Fittings

#### Typical Applications for U and Z Fittings

More examples of popular connection are shown.

Metal Framing support system is designed with many time saving features, They are fully adjustable and reusable.