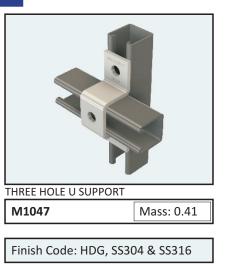

## **U** and **Z** Fittings

Typical Applications for U and Z Fittings

#### Typical Applications for U and Z Fittings

More examples of popular connection are shown.

Metal Framing support system is designed with many time saving features, They are fully adjustable and reusable.