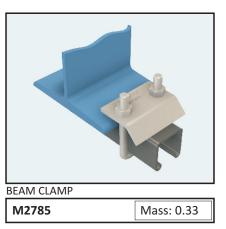

#### Typical Applications for Beam Clamps

Finish Code: HDG, SS304 & SS316

Finish Code: HDG, SS304 & SS316

When the job calls for Strut Connections, Megastrut Connections is simply the best choice.