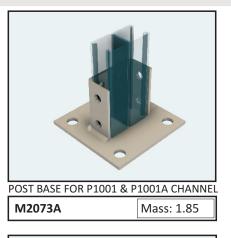

## **Type BF - Base Fittings**

Typical Applications for Base Fittings

Finish Code: HDG, SS304 & SS316

 POST BASE FOR P1001 & P1001A CHANNEL

 M2073
 Mass: 0.92

Finish Code: HDG, SS304 & SS316

Finish Code: HDG, SS304 & SS316