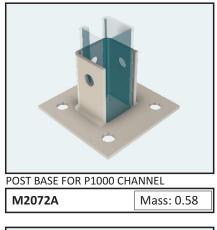

## **Type BF - Base Fittings**

Typical Applications for Base Fittings

Finish Code: HDG, SS304 & SS316

 POST BASE FOR P1001 & P1001A CHANNEL

 M2073
 Mass: 0.92

Finish Code: HDG, SS304 & SS316

Finish Code: HDG, SS304 & SS316