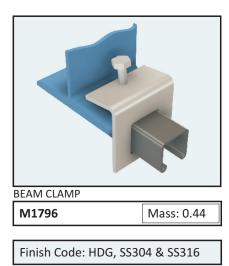

#### Typical Applications for Beam Clamps

Finish Code: HDG, SS304 & SS316

Finish Code: HDG, SS304 & SS316

When the job calls for Strut Connections, Megastrut Connections is simply the best choice.