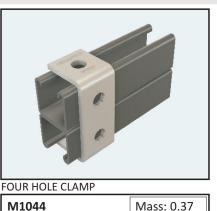

# THREE HOLE Z SUPPORT M1453 Mass: 0.36

Finish Code: HDG, SS304 & SS316

M1044 Mass: 0.37

Finish Code: HDG, SS304 & SS316

Finish Code: HDG, SS304 & SS316