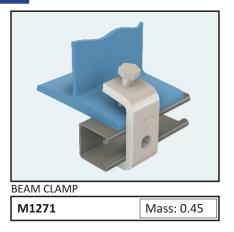

#### Typical Applications for Beam Clamps

Finish Code: HDG, SS304 & SS316

Finish Code: HDG, SS304 & SS316

When the job calls for Strut Connections, Megastrut Connections is simply the best choice.