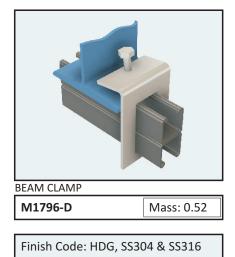

#### Typical Applications for Beam Clamps

Finish Code: HDG, SS304 & SS316

Finish Code: HDG, SS304 & SS316

When the job calls for Strut Connections, Megastrut Connections is simply the best choice.